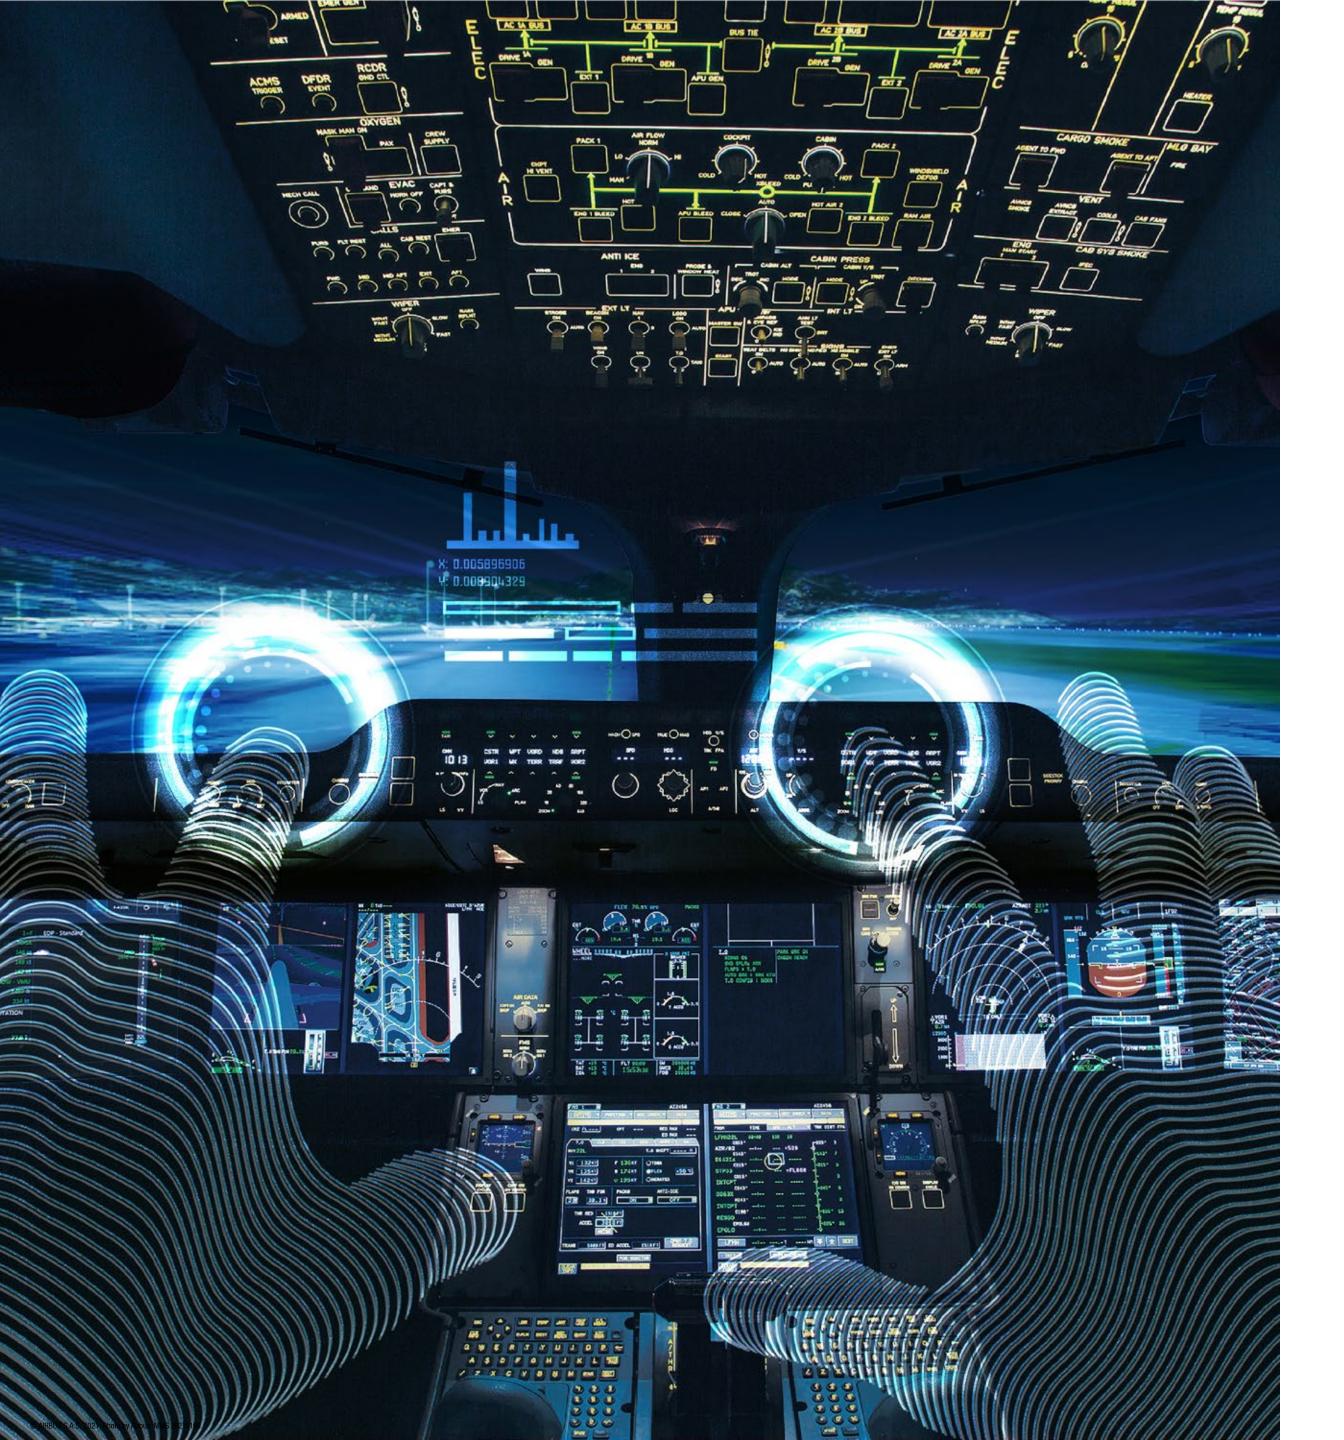

## VIRTUAL ENGINE RUN-UP

A partnership between Airbus and Air France Industries KLM Engineering & Maintenance

## **Your Benefits**

Run optimized scenarios focusing on the need to know

Monitor trainees progress in Real time

Reduce practice on FFS

Optimize training costs & time

Easy to install Easy to use The Virtual Engine Run-Up is a stand alone 3D virtual tool used to enhance maintenance engine operations training.

- > Your flexible Solution used in Training Centres, at your maintenance base or at any other places.
- > High fidelity immersive simulation.
- Developed according to in-service aircraft maintenance procedures & real operational scenarios.
- > Applicable to all A320 engines types and A350 XWB.