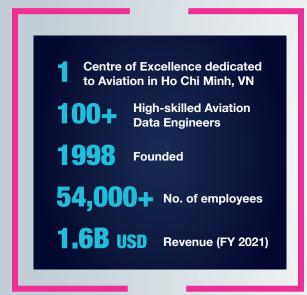

## ...and rich experience with Palantir in various industries

Aeronautics
Defense and Space Aviation
Automotive
Pharmaceutical
Humanitarian organization

FPT Software is part of FPT Corporation, a technology and IT services provider, headquartered in Vietnam with US\$1.6 billion in revenue and more than 36,000 employees.

The company has served over 1000 customers worldwide, 85 of which are Fortune 500 companies in the industries of Aerospace and Aviation, Manufacturing and Automotive, Banking and Finance, Communications, Media and Services, Logistics and Transportation, Utilities and Energy, Consumer Packaged Goods, Healthcare and Public Sector.

In recent years FPT Software has gained insight and experience on aviation stakeholders, specially through partnering on Airbus Skywise project. In this project, FPT has onboarded over 100+ airlines worldwide to Skywise data platform, dealing mainly with CAMO and PART145 data and requirements. Also, FPT gives technical support to Skywise users and continually works on new use cases and innovation topics.